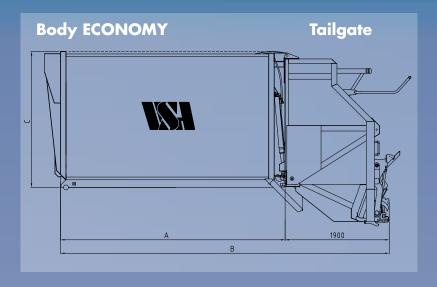

The VSA-economy can be fitted with an SCB1100 lifter and roof-fitted winch.

| В  | Body                    |      | 16m <sup>3</sup>                           | 18m³ | 20m³ | <b>22</b> m³ |
|----|-------------------------|------|--------------------------------------------|------|------|--------------|
| ٧  | Vidth                   | (mm) | 2490                                       |      |      |              |
| Н  | Height from chassis (C) | (mm) | 2510                                       |      |      |              |
| Le | ength (A)               | (mm) | 3750                                       | 4100 | 4550 | 5050         |
| Le | ength (B)               | (mm) | 5650                                       | 6000 | 6450 | 6950         |
| To | otal weight             | (kg) | 4910                                       | 5020 | 5430 | 5865         |
| C  | Capacity tailgate       | (m³) | >2                                         | >2   | >2   | >2           |
| ١  | Nett capacity body      | (m³) | 16                                         | 18   | 20   | 22           |
| C  | Options                 |      | footboards * flap * lifting device * winch |      |      |              |
|    |                         |      |                                            |      |      |              |