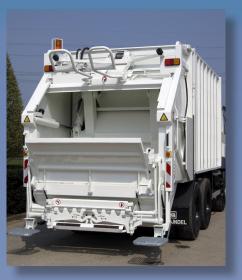

## **VSA-economy**

With the VSA-economy, we developed a product where all of the complicated electronics made way for simplicity. This has been achieved through pneumatic controls, clever mechanical solutions and manual controls where possible.

All of this, of course, without losing sight of safety and functionality, and while retaining the quality you are used to in Van Schijndel products.

When thinking of simplicity, we think of a mechanical bin rim lock, self-guiding bin catcher, combined comb and DIN arms, manually operated hydraulic controls and pneumatically controlled hydraulic valves, to name a few examples. The system is fitted with double emergency buttons to be able to stop the installation in case of a calamity.