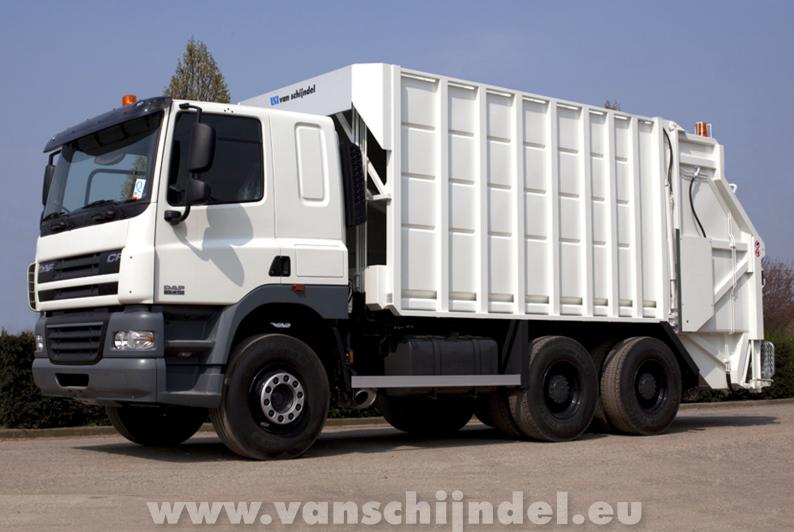

## **VSA-economy**

With the VSA-economy, we developed a product where all of the complicated electronics made way for simplicity. This has been achieved through pneumatic controls, clever mechanical solutions and manual controls where possible.

All of this, of course, without losing sight of safety and functionality, and while retaining the quality you are used to in Van Schijndel products.

When thinking of simplicity, we think of a mechanical bin rim lock, self-guiding bin catcher, combined comb and DIN arms, manually operated hydraulic controls and pneumatically controlled hydraulic valves, to name a few examples. The system is fitted with double emergency buttons to be able to stop the installation in case of a calamity.

The VSA-economy can be fitted with an SCB1100 lifter and roof-fitted winch.

| В  | Body                    |      | 16m <sup>3</sup>                           | 18m³ | 20m³ | <b>22</b> m³ |
|----|-------------------------|------|--------------------------------------------|------|------|--------------|
| ٧  | Vidth                   | (mm) | 2490                                       |      |      |              |
| Н  | Height from chassis (C) | (mm) | 2510                                       |      |      |              |
| Le | ength (A)               | (mm) | 3750                                       | 4100 | 4550 | 5050         |
| Le | ength (B)               | (mm) | 5650                                       | 6000 | 6450 | 6950         |
| To | otal weight             | (kg) | 4910                                       | 5020 | 5430 | 5865         |
| C  | Capacity tailgate       | (m³) | >2                                         | >2   | >2   | >2           |
| ١  | Nett capacity body      | (m³) | 16                                         | 18   | 20   | 22           |
| C  | Options                 |      | footboards * flap * lifting device * winch |      |      |              |
|    |                         |      |                                            |      |      |              |