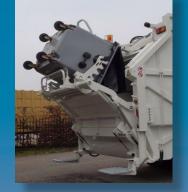

All of this, of course, without losing sight of safety and functionality, and while retaining the quality you are used to in Van Schijndel products.

When thinking of simplicity, we think of a mechanical bin rim lock, self-guiding bin catcher, combined comb and DIN arms, manually operated hydraulic controls and pneumatically controlled hydraulic valves, to name a few examples. The system is fitted with double emergency buttons to be able to stop the installation in case of a calamity.

The VSA-economy can be fitted with an SCB1100 lifter and roof-fitted winch.

| В  | Body                    |      | 16m <sup>3</sup>                           | 18m³ | 20m³ | <b>22</b> m³ |
|----|-------------------------|------|--------------------------------------------|------|------|--------------|
| ٧  | Vidth                   | (mm) | 2490                                       |      |      |              |
| Н  | Height from chassis (C) | (mm) | 2510                                       |      |      |              |
| Le | ength (A)               | (mm) | 3750                                       | 4100 | 4550 | 5050         |
| Le | ength (B)               | (mm) | 5650                                       | 6000 | 6450 | 6950         |
| To | otal weight             | (kg) | 4910                                       | 5020 | 5430 | 5865         |
| C  | Capacity tailgate       | (m³) | >2                                         | >2   | >2   | >2           |
| ١  | Nett capacity body      | (m³) | 16                                         | 18   | 20   | 22           |
| C  | Options                 |      | footboards * flap * lifting device * winch |      |      |              |
|    |                         |      |                                            |      |      |              |

| Lifting device | SCB1100 / roof winch |           |  |  |
|----------------|----------------------|-----------|--|--|
| Containers     | 80 - 340 litre       | (EN840-1) |  |  |
|                | 500 - 1100 litre     | (EN840-2) |  |  |
|                | 770 - 1100 litre     | (EN840-3) |  |  |
| Weight         | ca.375               | (kg)      |  |  |
| Winch capacity | 4000                 | (kg)      |  |  |